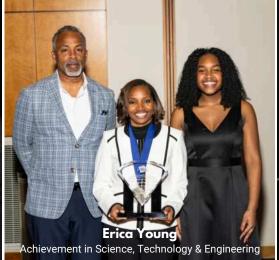

Dr. Nikki Woodson MSD of Washington Township

**Rosalie Pettigrew** 

Dr. Kenneth Sullivan Jr. **New Direction Church** 

**Erica Young** Metropolitan Indianapolis Central Indiana-Area Health **Education Center** 